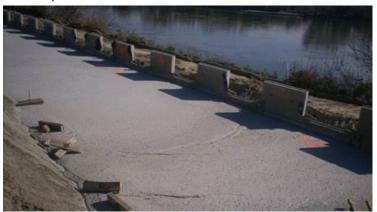

## Permeable Cellular Concrete

The use of cellular concrete continues to increase worldwide. Innovative products Aquaerix®-HD from Aerix Industries® are helping to drive this powerful trend.

Aquaerix®-HD is designed to yield between 150-180 cubic feet per gallon of concentrate.