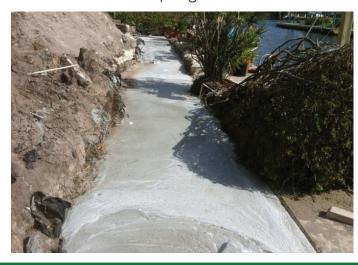

## Permeable Cellular Concrete

The use of cellular concrete continues to increase worldwide. Innovative products Aquaerix®-HD from Aerix Industries® are helping to drive this powerful trend.

Aquaerix®-HD is designed to yield between 150-180 cubic feet per gallon of concentrate.