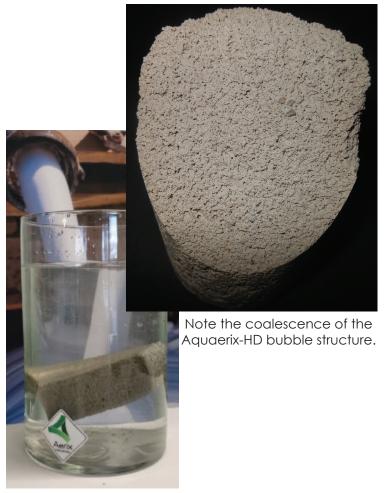

## AQUAERIX<sup>®</sup>HD

AQUAERIX®-HD is an all synthetic foaming agent specifically designed to create Permeable Low-Density Cellular Concrete as well as **H**eavy **D**ensity sanded mixes.

AQUAERIX®-HD
Specifically Formulated for Mass Pours

- LDCC Wet cast densities are designed to be between 25-35pcf and sanded mixes between 65 and 90pcf
- Reduces/Mitigates buoyancy concerns
- Substantially reduces efflorescence and reduced cement utilization for sanded mixes
- Increased pumpability over traditional flowable fill
- Reduced pumping pressures versus flowable fills
- Foam densities range between 2.3 to 2.7 lbs/ft³ at a 1:50 dilution rate
- Expected permeabilities range between 1X10-1 to 1X10-3