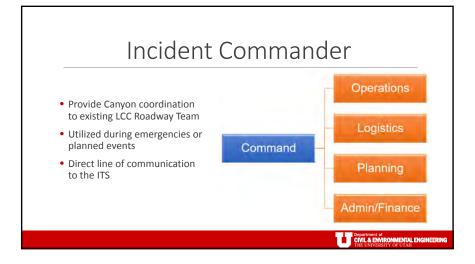

tonomation           |               |      |
|                                 | Rank    | Name                   | Availablility |      |
| Human driver                    | 0       | No Automation          | Today         |      |
|                                 | 1       | Driver Assistance      |               |      |
|                                 | 2       | Partial Automation     |               |      |
| Automated<br>driving<br>systems | 3       | Conditional Automation | In Testing    |      |
|                                 | 4       | High Automation        |               |      |
|                                 | 5       | Full Automation        | Planning      |      |











Department of CIVIL & ENVIRONMENTAL ENGINEERII



























## 10