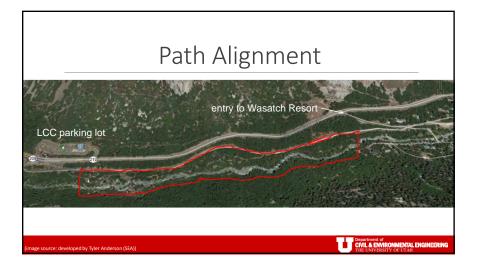

| vels of | Autonomation           |               |      |
|                                 | Rank    | Name                   | Availablility |      |
| Human driver                    | 0       | No Automation          | Today         |      |
|                                 | 1       | Driver Assistance      |               |      |
|                                 | 2       | Partial Automation     |               |      |
| Automated<br>driving<br>systems | 3       | Conditional Automation | In Testing    |      |
|                                 | 4       | High Automation        |               |      |
|                                 | 5       | Full Automation        | Planning      |      |











Department of CIVIL & ENVIRONMENTAL ENGINEERII



























## 10