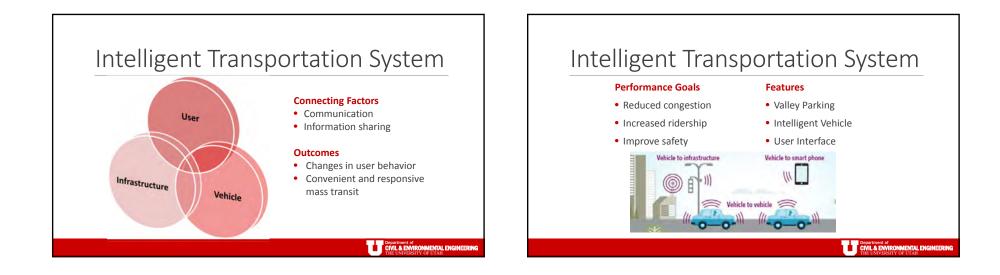

| Ranking Criteria                                                                                  | E |
|---------------------------------------------------------------------------------------------------|---|
| Safety • Ability to increase safety                                                               |   |
| Serviceability/Mobility<br>• Meets performance goals<br>• Provides level of comfort & reliability |   |
| Environmental Impact                                                                              |   |
| Affordability • Estimated capital costs are within budget                                         |   |
| Aesthetics.<br>• Ability to incorporate into surroundings and community                           |   |



















Δ



|                                 |         | ntelligent             | t Par         | king |
|---------------------------------|---------|------------------------|---------------|------|
| Lev                             | vels of | Autonomation           |               |      |
|                                 | Rank    | Name                   | Availablility |      |
| Human driver                    | 0       | No Automation          | Today         |      |
|                                 | 1       | Driver Assistance      |               |      |
|                                 | 2       | Partial Automation     |               |      |
| Automated<br>driving<br>systems | 3       | Conditional Automation | In Testing    |      |
|                                 | 4