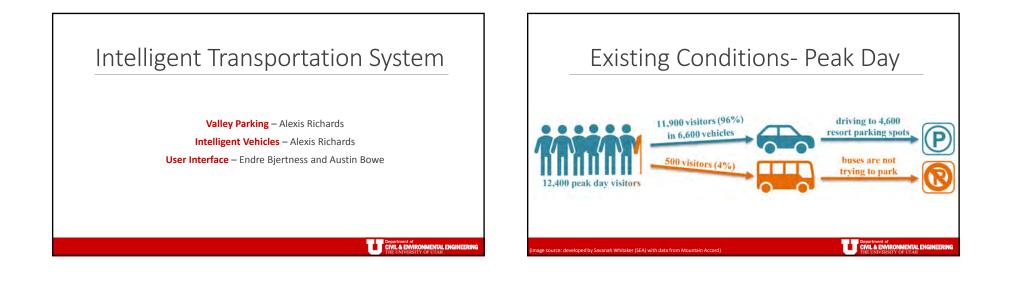

| Ranking Criteria                                                                                  | E |
|---------------------------------------------------------------------------------------------------|---|
| Safety • Ability to increase safety                                                               |   |
| Serviceability/Mobility<br>• Meets performance goals<br>• Provides level of comfort & reliability |   |
| Environmental Impact                                                                              |   |
| Affordability • Estimated capital costs are within budget                                         |   |
| Aesthetics.<br>• Ability to incorporate into surroundings and community                           |   |



















Δ



|                                 |         | ntelligent             | t Par         | king |
|---------------------------------|---------|------------------------|---------------|------|
| Lev                             | vels of | Autonomation           |               |      |
|                                 | Rank    | Name                   | Availablility |      |
| Human driver                    | 0       | No Automation          | Today         |      |
|                                 | 1       | Driver Assistance      |               |      |
|                                 | 2       | Partial Automation     |               |      |
| Automated<br>driving<br>systems | 3       | Conditional Automation | In Testing    |      |
|