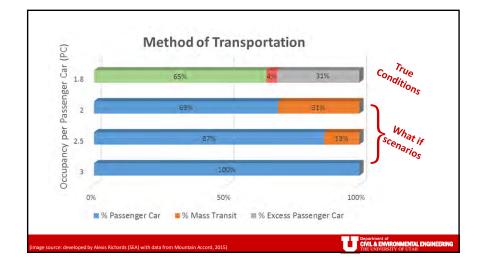

| Ranking Criteria                                                                                  | E |
|---------------------------------------------------------------------------------------------------|---|
| Safety • Ability to increase safety                                                               |   |
| Serviceability/Mobility<br>• Meets performance goals<br>• Provides level of comfort & reliability |   |
| Environmental Impact                                                                              |   |
| Affordability • Estimated capital costs are within budget                                         |   |
| Aesthetics.<br>• Ability to incorporate into surroundings and community                           |   |



















Δ



|                                 |         | ntelligent             | t Par         | king |
|---------------------------------|---------|------------------------|---------------|------|
| Lev                             | vels of | Autonomation           |               |      |
|                                 | Rank    | Name                   | Availablility |      |
| Human driver                    | 0       | No Automation          | Today         |      |
|                                 | 1       | Driver Assistance      |               |      |
|                                 | 2       | Partial Automation     |               |      |
| Automated<br>driving<br>systems | 3       | Conditional Automation | In Testing    |      |
|                                 |