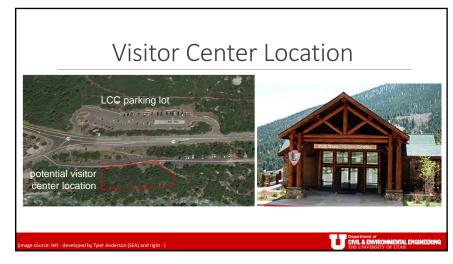

| vels of | Autonomation           |               |      |
|                                 | Rank    | Name                   | Availablility |      |
| Human driver                    | 0       | No Automation          | Today         |      |
|                                 | 1       | Driver Assistance      |               |      |
|                                 | 2       | Partial Automation     |               |      |
| Automated<br>driving<br>systems | 3       | Conditional Automation | In Testing    |      |
|                                 | 4       | High Automation        |               |      |
|                                 | 5       | Full Automation        | Planning      |      |











Department of CIVIL & ENVIRONMENTAL ENGINEERII



























## 10