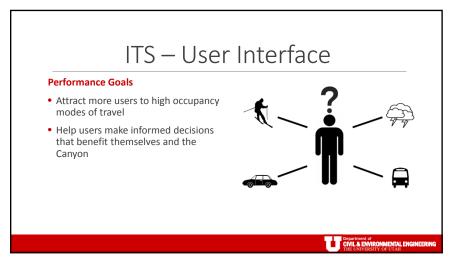

------------------|---------------|------|
| Lev                             | vels of | Autonomation           |               |      |
|                                 | Rank    | Name                   | Availablility |      |
| Human driver                    | 0       | No Automation          | Today         |      |
|                                 | 1       | Driver Assistance      |               |      |
|                                 | 2       | Partial Automation     |               |      |
| Automated<br>driving<br>systems | 3       | Conditional Automation | In Testing    |      |
|                                 | 4       | High Automation        |               |      |
|                                 | 5       | Full Automation        | Planning      |      |











Department of CIVIL & ENVIRONMENTAL ENGINEERII



























## 10