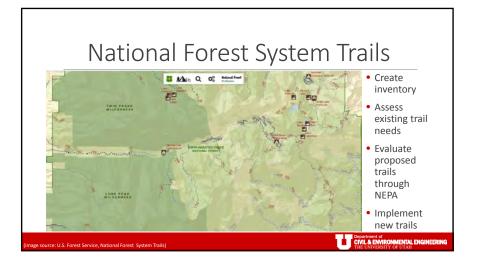

mation           |               |      |
|                                 | Rank    | Name                   | Availablility |      |
| Human driver                    | 0       | No Automation          | Today         |      |
|                                 | 1       | Driver Assistance      |               |      |
|                                 | 2       | Partial Automation     |               |      |
| Automated<br>driving<br>systems | 3       | Conditional Automation | In Testing    |      |
|                                 | 4       | High Automation        |               |      |
|                                 | 5       | Full Automation        | Planning      |      |











Department of CIVIL & ENVIRONMENTAL ENGINEERII



























## 10