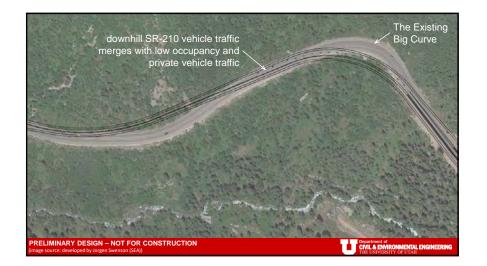

| vels of | Autonomation           |               |      |
|                                 | Rank    | Name                   | Availablility |      |
| Human driver                    | 0       | No Automation          | Today         |      |
|                                 | 1       | Driver Assistance      |               |      |
|                                 | 2       | Partial Automation     |               |      |
| Automated<br>driving<br>systems | 3       | Conditional Automation | In Testing    |      |
|                                 | 4       | High Automation        |               |      |
|                                 | 5       | Full Automation        | Planning      |      |











Department of CIVIL & ENVIRONMENTAL ENGINEERII



























## 10