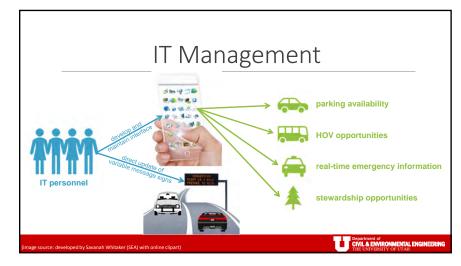

Autonomation           |               |      |
|                                 | Rank    | Name                   | Availablility |      |
| Human driver                    | 0       | No Automation          | Today         |      |
|                                 | 1       | Driver Assistance      |               |      |
|                                 | 2       | Partial Automation     |               |      |
| Automated<br>driving<br>systems | 3       | Conditional Automation | In Testing    |      |
|                                 | 4       | High Automation        |               |      |
|                                 | 5       | Full Automation        | Planning      |      |











Department of CIVIL & ENVIRONMENTAL ENGINEERII



























## 10