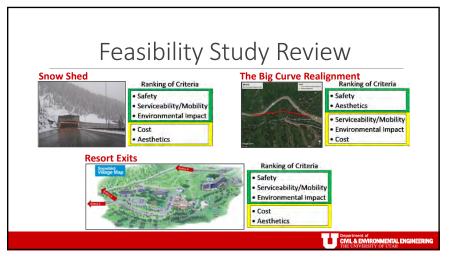

| Ranking Criteria                                                                                  | E |
|---------------------------------------------------------------------------------------------------|---|
| Safety • Ability to increase safety                                                               |   |
| Serviceability/Mobility<br>• Meets performance goals<br>• Provides level of comfort & reliability |   |
| Environmental Impact                                                                              |   |
| Affordability • Estimated capital costs are within budget                                         |   |
| Aesthetics.<br>• Ability to incorporate into surroundings and community                           |   |