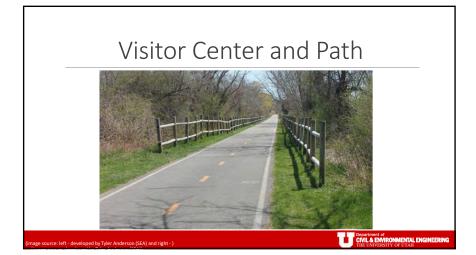

| vels of | Autonomation           |               |      |
|                                 | Rank    | Name                   | Availablility |      |
| Human driver                    | 0       | No Automation          | Today         |      |
|                                 | 1       | Driver Assistance      |               |      |
|                                 | 2       | Partial Automation     |               |      |
| Automated<br>driving<br>systems | 3       | Conditional Automation | In Testing    |      |
|                                 | 4       | High Automation        |               |      |
|                                 | 5       | Full Automation        | Planning      |      |











Department of CIVIL & ENVIRONMENTAL ENGINEERII



























## 10