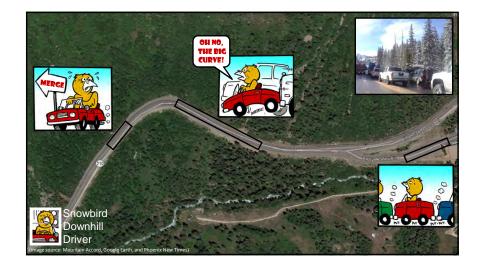

| vels of | Autonomation           |               |      |
|                                 | Rank    | Name                   | Availablility |      |
| Human driver                    | 0       | No Automation          | Today         |      |
|                                 | 1       | Driver Assistance      |               |      |
|                                 | 2       | Partial Automation     |               |      |
| Automated<br>driving<br>systems | 3       | Conditional Automation | In Testing    |      |
|                                 | 4       | High Automation        |               |      |
|                                 | 5       | Full Automation        | Planning      |      |











Department of CIVIL & ENVIRONMENTAL ENGINEERII



























## 10