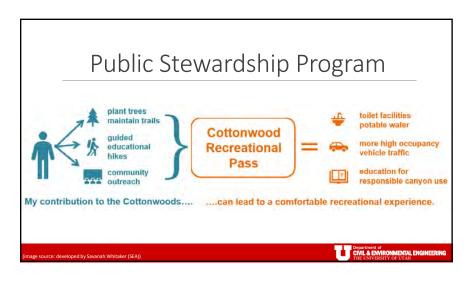

nomation           |               |      |
|                                 | Rank    | Name                   | Availablility |      |
| Human driver                    | 0       | No Automation          | Today         |      |
|                                 | 1       | Driver Assistance      |               |      |
|                                 | 2       | Partial Automation     |               |      |
| Automated<br>driving<br>systems | 3       | Conditional Automation | In Testing    |      |
|                                 | 4       | High Automation        |               |      |
|                                 | 5       | Full Automation        | Planning      |      |











Department of CIVIL & ENVIRONMENTAL ENGINEERII



























## 10