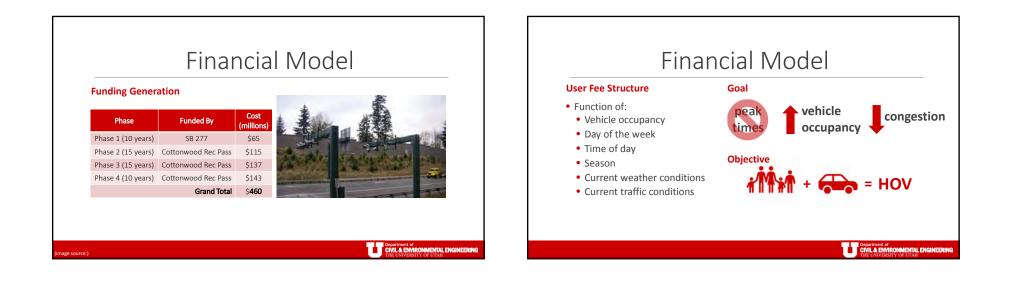

| vels of | Autonomation           |               |      |
|                                 | Rank    | Name                   | Availablility |      |
| Human driver                    | 0       | No Automation          | Today         |      |
|                                 | 1       | Driver Assistance      |               |      |
|                                 | 2       | Partial Automation     |               |      |
| Automated<br>driving<br>systems | 3       | Conditional Automation | In Testing    |      |
|                                 | 4       | High Automation        |               |      |
|                                 | 5       | Full Automation        | Planning      |      |











Department of CIVIL & ENVIRONMENTAL ENGINEERII



























## 10