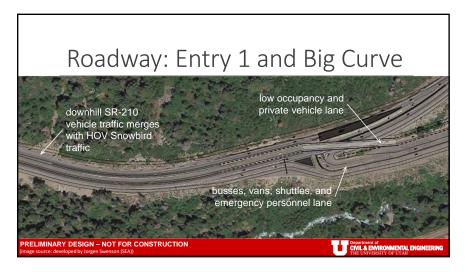

| vels of | Autonomation           |               |      |
|                                 | Rank    | Name                   | Availablility |      |
| Human driver                    | 0       | No Automation          | Today         |      |
|                                 | 1       | Driver Assistance      |               |      |
|                                 | 2       | Partial Automation     |               |      |
| Automated<br>driving<br>systems | 3       | Conditional Automation | In Testing    |      |
|                                 | 4       | High Automation        |               |      |
|                                 | 5       | Full Automation        | Planning      |      |











Department of CIVIL & ENVIRONMENTAL ENGINEERII



























## 10