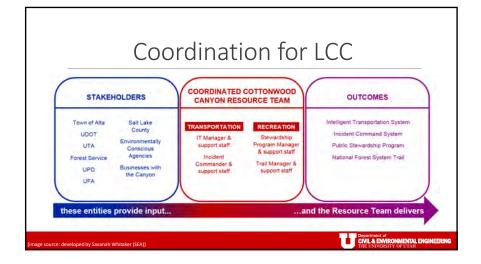

| Autonomation           |               |      |
|                                 | Rank    | Name                   | Availablility |      |
| Human driver                    | 0       | No Automation          | Today         |      |
|                                 | 1       | Driver Assistance      |               |      |
|                                 | 2       | Partial Automation     |               |      |
| Automated<br>driving<br>systems | 3       | Conditional Automation | In Testing    |      |
|                                 | 4       | High Automation        |               |      |
|                                 | 5       | Full Automation        | Planning      |      |











Department of CIVIL & ENVIRONMENTAL ENGINEERII



























## 10