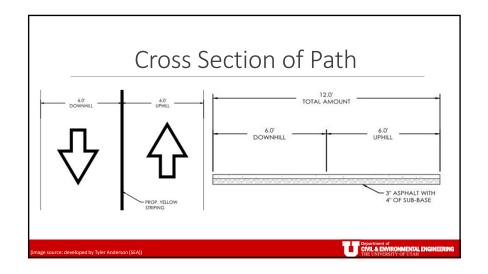

| vels of | Autonomation           |               |      |
|                                 | Rank    | Name                   | Availablility |      |
| Human driver                    | 0       | No Automation          | Today         |      |
|                                 | 1       | Driver Assistance      |               |      |
|                                 | 2       | Partial Automation     |               |      |
| Automated<br>driving<br>systems | 3       | Conditional Automation | In Testing    |      |
|                                 | 4       | High Automation        |               |      |
|                                 | 5       | Full Automation        | Planning      |      |











Department of CIVIL & ENVIRONMENTAL ENGINEERII



























## 10