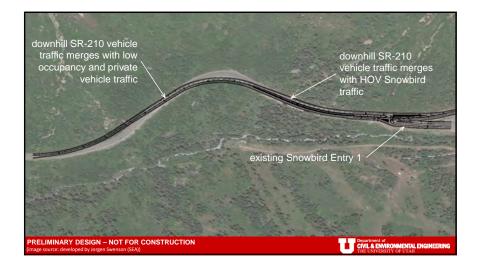

| vels of | Autonomation           |               |      |
|                                 | Rank    | Name                   | Availablility |      |
| Human driver                    | 0       | No Automation          | Today         |      |
|                                 | 1       | Driver Assistance      |               |      |
|                                 | 2       | Partial Automation     |               |      |
| Automated<br>driving<br>systems | 3       | Conditional Automation | In Testing    |      |
|                                 | 4       | High Automation        |               |      |
|                                 | 5       | Full Automation        | Planning      |      |











Department of CIVIL & ENVIRONMENTAL ENGINEERII



























## 10